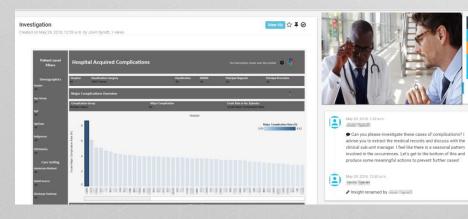

#### INSIGHTS APPLICATION KEY FEATURES

An Insights "hub" that is customisable for each user's most important content.

Insights can be launched from any application in the DRIVE platform - including and beyond Analytics.

Email integration allows on-the-go collaboration, or in-platform communication when deeper investigation is needed.

Optimised for mobile consumption so that insights do not need to stop just because you are not by your computer.

Drives collaboration and rapid identification of opportunities and issues.

Provides a mechanism for performance improvement accountability throughout company operations

Allows direct engagement with HRT experts - during or after a project, near or far - to solve problems, answer questions and provide industry leading best practice and expertise.