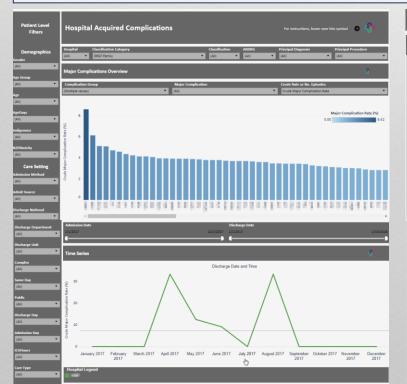

Key Performance Indicators available:

- ☐ Relative Stay Index (RSI)
- Predictive analysis: HDxSMR mortality
- Hospital Acquired Complications (HACs)
- Emergency readmissions within 28 days
- Australian national standards
- Costing
- Emergency department

Ease of Use: While your data may be difficult to work with, Analytics is not. Visually driven, with simple user interaction, and drill-down ability, a user can quickly understand the objective, the opportunity and the answer to any question they may need to answer.

**Investigative:** Reporting is obsolete. Stakeholders must be empowered to understand, research, and investigate areas where meaningful change can be achieved. Analytics does this through its dynamic "top down" approach to analytics that provides summary level answers and record-specific information in the same view.