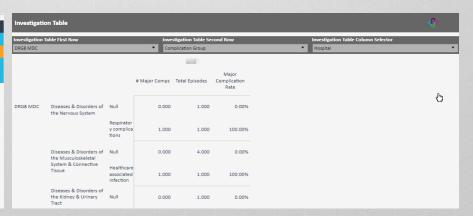

**Investigative:** Reporting is obsolete. Stakeholders must be empowered to understand, research, and investigate areas where meaningful change can be achieved. Analytics does this through its dynamic "top down" approach to analytics that provides summary level answers and record-specific information in the same view.