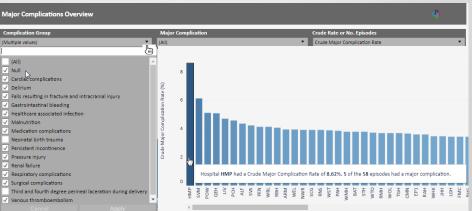

Ease of Use: While your data may be difficult to work with, Analytics is not. Visually driven, with simple user interaction, and drill-down ability, a user can quickly understand the objective, the opportunity and the answer to any question they may need to answer.

**Investigative:** Reporting is obsolete. Stakeholders must be empowered to understand, research, and investigate areas where meaningful change can be achieved. Analytics does this through its dynamic "top down" approach to analytics that provides summary level answers and record-specific information in the same view.